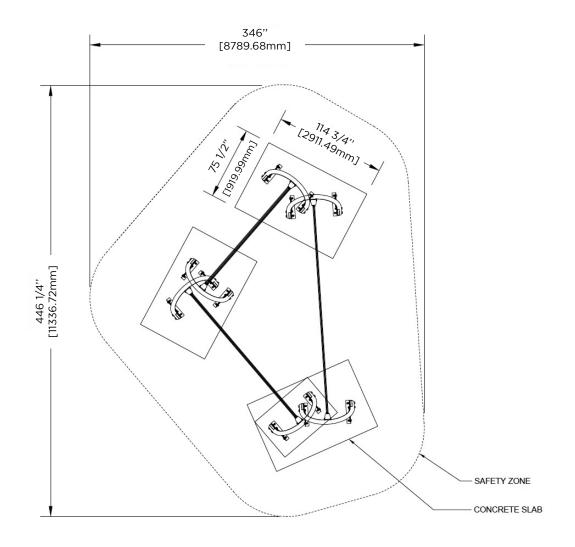

# **SLACKLINE TRIO**

# PICK UP THE SLACK!

- The perfect equipment to offer an introduction to slacklining in your community. Walk them through the challenge by including tailored information panels to your project.
- Optimal for the entire family, this stunning object offers 3 distinct levels of difficulties through various lengths, widths and flex.
- Made from galvanized steel wires covered with polyester yarn, our slacklines are extremely resistant, durable and almost Indestructible.
- · Combine our 3 Slacklines for a unique piece.

- Slack12:12' long x 3.25" wide

- Slack15: 15' long x 2,5" wide

- Slack18: 18' long x 2" wide