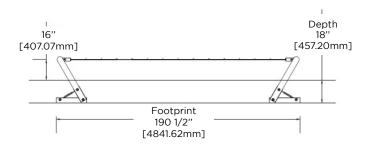

- Slack12:12' long x 3.25" wide

- Slack15: 15' long x 2,5" wide

- Slack18: 18' long x 2" wide