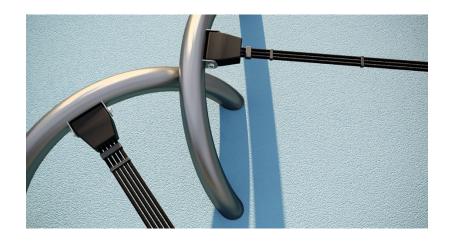

# PICK UP THE SLACK!

- The perfect equipment to offer an introduction to slacklining in your community. Walk them through the challenge by including tailored information panels to your project.
- Optimal for the entire family, this stunning object offers 3 distinct levels of difficulties through various lengths, widths and flex.
- Made from galvanized steel wires covered with polyester yarn, our slacklines are extremely resistant, durable and almost Indestructible.
- · Combine our 3 Slacklines for a unique piece.