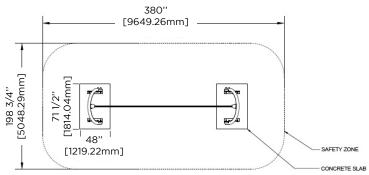

- Slack12:12' long x 3.25" wide

- Slack15: 15' long x 2,5" wide

- Slack18: 18' long x 2" wide