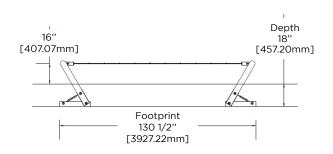

- Slack12:12' long x 3.25" wide

- Slack15: 15' long x 2,5" wide

- Slack18: 18' long x 2" wide

# SLACK12

#### 12 feet long