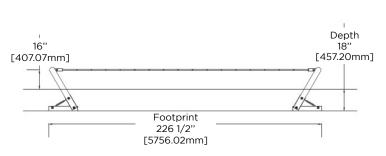

- Slack12:12' long x 3.25" wide

- Slack15: 15' long x 2,5" wide

- Slack18: 18' long x 2" wide