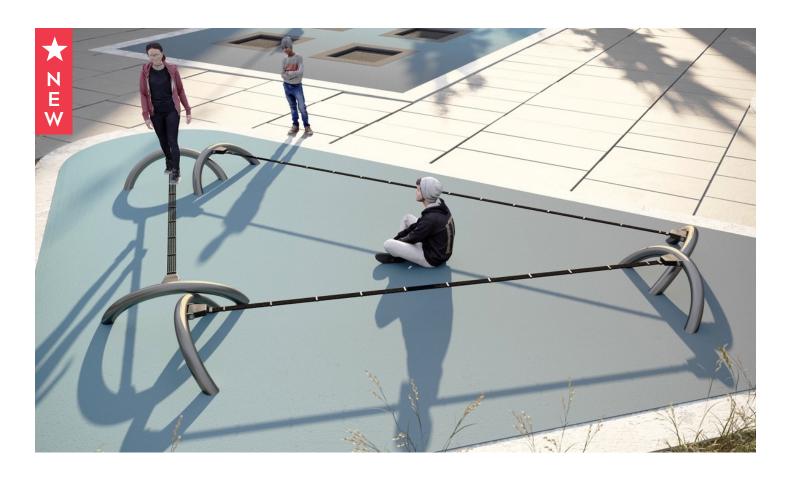

# **SLACKLINES**

Add some balance to your workout with slacklining. Equipped with three levels of difficulty, Trekfit's slacklines provide a fun challenge for the whole family. But while the enjoyment is undeniable, don't forget that it also delivers many health benefits, including brain gains (enhanced focus and concentration for memory and learning), as well as increased core and lower body strength.

Still wondering what slacklining is? It can be defined as the challenge of walking, running or balancing along a suspended length of flat webbing that is tensioned between two anchors.

On balance, we believe that it will become a new work-out favorite.

# PICK UP THE SLACK!

- The perfect equipment to offer an introduction to slacklining in your community. Walk them through the challenge by including tailored information panels to your project.
- Optimal for the entire family, this stunning object offers 3 distinct levels of difficulties through various lengths, widths and flex.
- Made from galvanized steel wires covered with polyester yarn, our slacklines are extremely resistant, durable and almost Indestructible.
- · Combine our 3 Slacklines for a unique piece.

# **SLACKLINE TRIO**