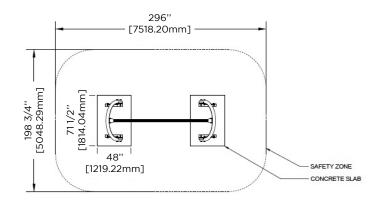

d between two anchors.

On balance, we believe that it will become a new work-out favorite.





# PICK UP THE SLACK!

- The perfect equipment to offer an introduction to slacklining in your community. Walk them through the challenge by including tailored information panels to your project.
- Optimal for the entire family, this stunning object offers 3 distinct levels of difficulties through various lengths, widths and flex.
- Made from galvanized steel wires covered with polyester yarn, our slacklines are extremely resistant, durable and almost Indestructible.
- · Combine our 3 Slacklines for a unique piece.

- Slack12:12' long x 3.25" wide

- Slack15: 15' long x 2,5" wide

- Slack18: 18' long x 2" wide

# **SLACKLINE TRIO**







# INDIVIDUAL SLACKLINES

# SLACK12

#### 12 feet long





## SLACK15

#### 15 feet long





## SLACK18

#### 18 feet long