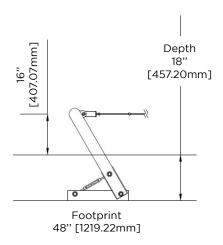

- Slack12:12' long x 3.25" wide

- Slack15: 15' long x 2,5" wide

- Slack18: 18' long x 2" wide