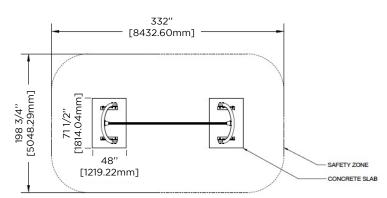

- Slack12:12' long x 3.25" wide

- Slack15: 15' long x 2,5" wide

- Slack18: 18' long x 2" wide